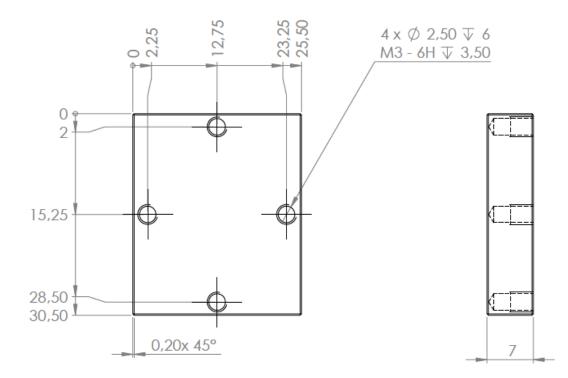

## **ASC Mounting Plate 44/IMU**

| Туре:            | Mounting Plate |
|------------------|----------------|
| Part Number:     | 10499          |
| Compatible with: | ASC 44 series  |
|                  | ASC IMU 7      |
| Material:        | Aluminium      |
| L x W x H [mm]:  | 30 x 25 x 7    |