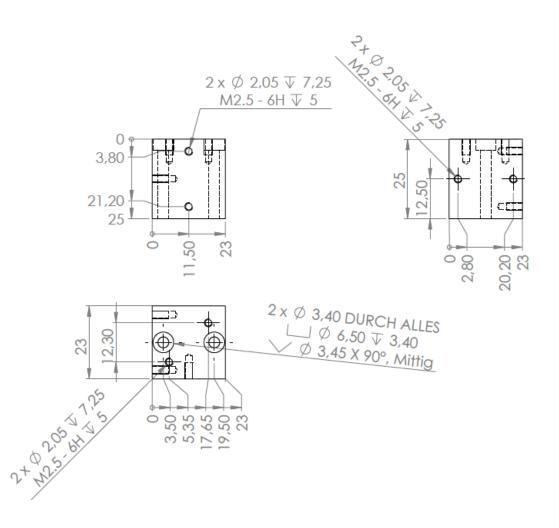

## **ASC Mounting Block 43, triaxial**

| Туре:            | Mounting Block |
|------------------|----------------|
| Part Number:     | 10508          |
| Compatible with: | ASC 43 series  |
| Material:        | Aluminium      |
| L x W x H [mm]:  | 23 x 23 x 25   |