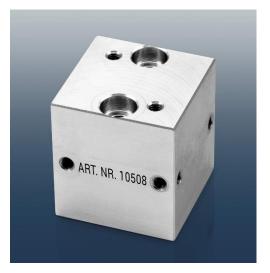

## **ASC Mounting Block 43, triaxial**

| Туре:            | Mounting Block |
|------------------|----------------|
| Part Number:     | 10508          |
| Compatible with: | ASC 43 series  |
| Material:        | Aluminium      |
| L x W x H [mm]:  | 23 x 23 x 25   |