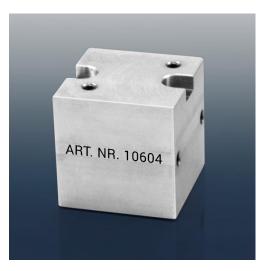

## **ASC Mounting Block 44, triaxial**

| Туре:            | Mounting Block |
|------------------|----------------|
| Part Number:     | 10604          |
| Compatible with: | ASC 44 series  |
| Material:        | Aluminium      |
| L x W x H [mm]:  | 27 x 27 x 27   |