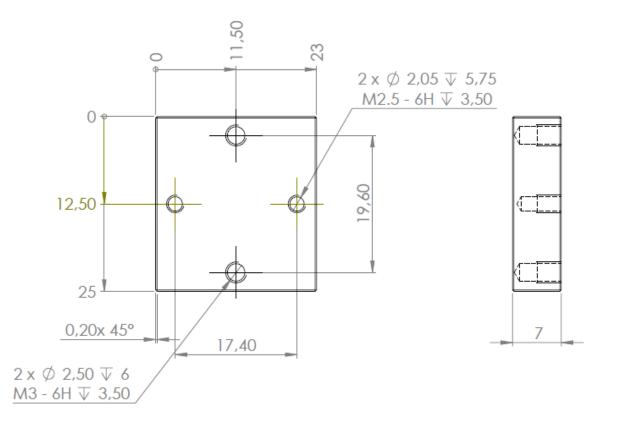

# ASC Mounting Plate 54/55/43

| Туре:            | Mounting Plate |
|------------------|----------------|
| Part Number:     | 10491          |
| Compatible with: | ASC 54 series  |
|                  | ASC 55 series  |
|                  | ASC 43 series  |
| Material:        | Aluminium      |
| L x W x H [mm]:  | 25 x 23 x 7    |