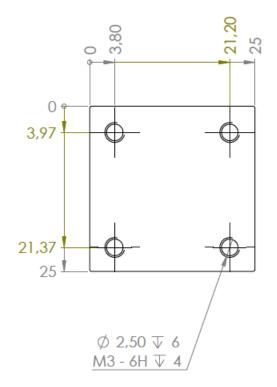

## **ASC Mounting Block 44, triaxial**

| Туре:            | Mounting Block |
|------------------|----------------|
| Part Number:     | 10604          |
| Compatible with: | ASC 44 series  |
| Material:        | Aluminium      |
| L x W x H [mm]:  | 27 x 27 x 27   |