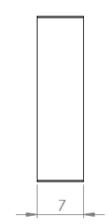

## **ASC Mounting Block 44, triaxial**

| Туре:            | Mounting Block |
|------------------|----------------|
| Part Number:     | 10604          |
| Compatible with: | ASC 44 series  |
| Material:        | Aluminium      |
| L x W x H [mm]:  | 27 x 27 x 27   |