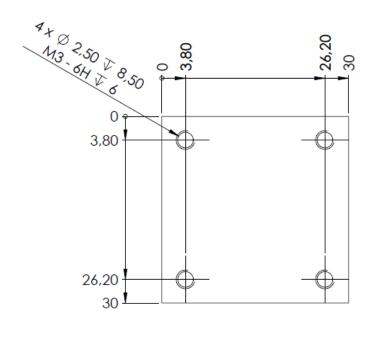

# Type:Mounting PlatePart Number:13422Compatible with:ASC OS seriesASC RAIL seriesMaterial:Stainless steelL x W x H [mm]:30 x 30 x 10

**Rev.02** 

6