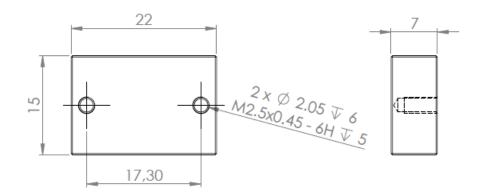

# **ASC Mounting Plate 75**

| Туре:            | Mounting Plate |
|------------------|----------------|
| Part Number:     | 12483          |
| Compatible with: | ASC 75 series  |
| Material:        | Aluminium      |
| L x W x H [mm]:  | 22 x 15 x 7    |