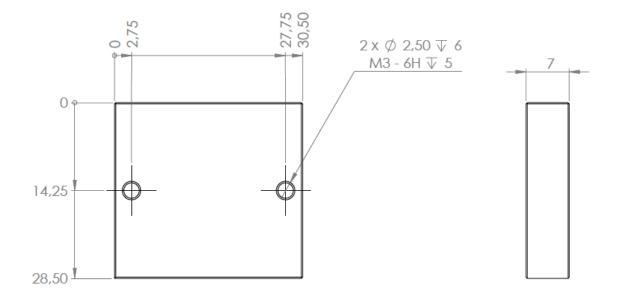

# ASC Mounting Plate (54xx incl. Teds in housing)

| Туре:            | Mounting Plate  |
|------------------|-----------------|
| Part Number:     | 14704           |
| Compatible with: | ASC 54 series   |
| Material:        | Aluminium       |
| L x W x H [mm]:  | 28.5 x 30.5 x 7 |