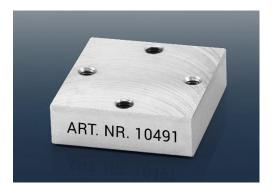

# ASC Mounting Plate 54/55/43

| Туре:            | Mounting Plate |
|------------------|----------------|
| Part Number:     | 10491          |
| Compatible with: | ASC 54 series  |
|                  | ASC 55 series  |
|                  | ASC 43 series  |
| Material:        | Aluminium      |
| L x W x H [mm]:  | 25 x 23 x 7    |