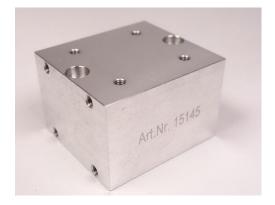

# ASC Mounting Block for ASC OS series + 12 screws M3x20

| Туре:            | Mounting Block |
|------------------|----------------|
| Part Number:     | 15145          |
| Compatible with: | ASC OS series  |
| Material:        | Aluminium      |
| L x W x H [mm]:  | 37 x 41 x 27   |