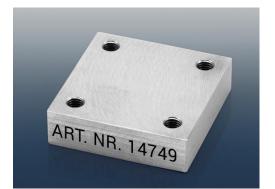

# ASC Mounting Plate 115/125

| Туре:            | Mounting Plate  |
|------------------|-----------------|
| Part Number:     | 14749           |
| Compatible with: | ASC OS series   |
| Material:        | Stainless steel |
| L x W x H [mm]:  | 25 x 25 x 7     |