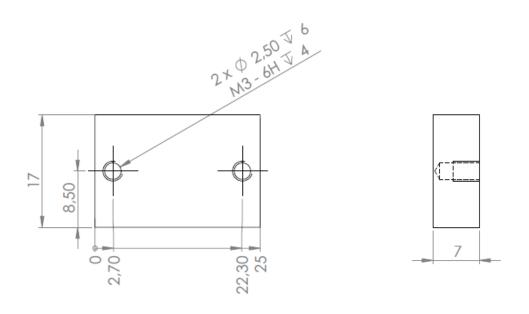

# **ASC Mounting Plate 54/55**

| Туре:            | Mounting Plate |
|------------------|----------------|
| Part Number:     | 13354          |
| Compatible with: | ASC 54 series  |
|                  | ASC 55 series  |
| Material:        | POM            |
| L x W x H [mm]:  | 25 x 17 x 7    |