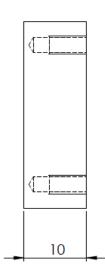

# Type:Mounting PlatePart Number:13422Compatible with:ASC OS seriesASC RAIL seriesMaterial:Stainless steelL x W x H [mm]:30 x 30 x 10

**Rev.02** 

6