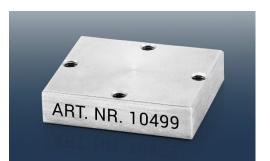

## **ASC Mounting Plate 44/IMU**

| Туре:            | Mounting Plate |
|------------------|----------------|
| Part Number:     | 10499          |
| Compatible with: | ASC 44 series  |
|                  | ASC IMU 7      |
| Material:        | Aluminium      |
| L x W x H [mm]:  | 30 x 25 x 7    |