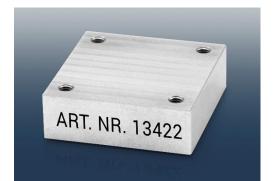

# Type:Mounting PlatePart Number:13422Compatible with:ASC OS seriesASC RAIL seriesMaterial:Stainless steelL x W x H [mm]:30 x 30 x 10

**Rev.02** 

6