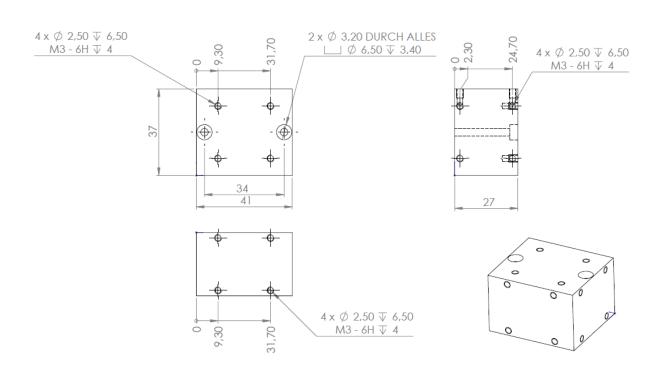

# ASC Mounting Block for ASC OS series + 12 screws M3x20

| Туре:            | Mounting Block |
|------------------|----------------|
| Part Number:     | 15145          |
| Compatible with: | ASC OS series  |
| Material:        | Aluminium      |
| L x W x H [mm]:  | 37 x 41 x 27   |