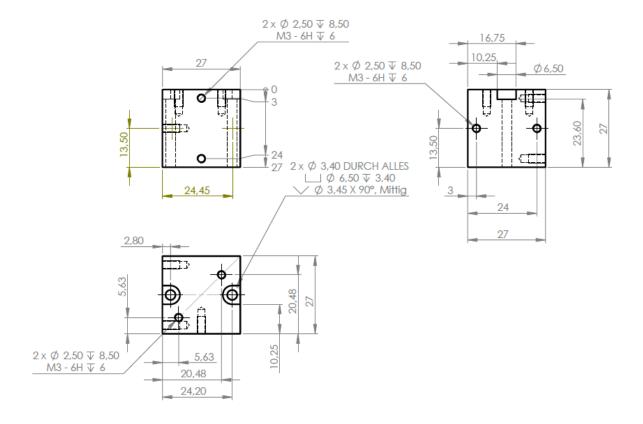

## **ASC Mounting Block 44, triaxial**

| Туре:            | Mounting Block |
|------------------|----------------|
| Part Number:     | 10604          |
| Compatible with: | ASC 44 series  |
| Material:        | Aluminium      |
| L x W x H [mm]:  | 27 x 27 x 27   |