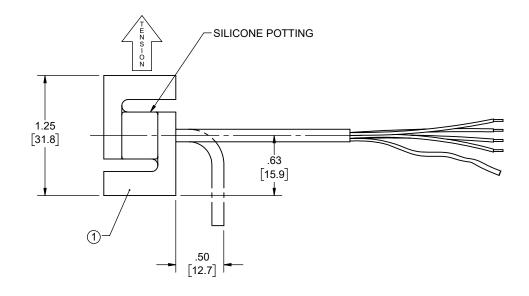

1. STANDARD CABLE LENGTH IS 5 FT [1.5M]. NON STANDARD CABLE LENGTH PER OPTION CODE.

| UNLESS OTHERWIS                |            |       | 77    |
|--------------------------------|------------|-------|-------|
| TOLERANCES ARE:                |            |       |       |
| ANGLES ± 0° 3                  | FOR        | CE M  |       |
| .XX ± .01 [<br>.XXX ± .005     |            | TITLE |       |
| CREATOR                        | DATE       | OL    | ) I L |
| DESIGNED:<br>RMP               | 07/25/22   | 250   |       |
| DETAILED:<br>RMP               | 7/25/2022  | SIZE: | DWC   |
| WEIGHT: (APPROX)<br>0.04 (lbs) | $\bigcirc$ | SCAL  | E: 1: |