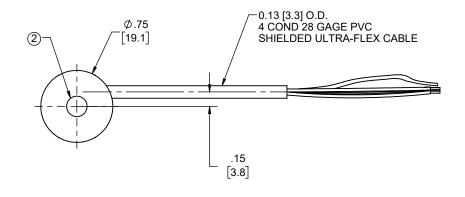

1. STANDARD CABLE LENGTH IS 5 FT [1.5M]. NON STANDARD CABLE LENGTH PER OPTION CODE.

| UNLESS OTHERWIS                |            |       | 77    |
|--------------------------------|------------|-------|-------|
| TOLERANCES ARE:                |            |       |       |
| ANGLES ± 0° 3                  | FOR        | CE M  |       |
| .XX ± .01 [<br>.XXX ± .005     |            | TITLE |       |
| CREATOR                        | DATE       | OL    | ) I L |
| DESIGNED:<br>RMP               | 07/25/22   | 250   |       |
| DETAILED:<br>RMP               | 7/25/2022  | SIZE: | DWC   |
| WEIGHT: (APPROX)<br>0.04 (lbs) | $\bigcirc$ | SCAL  | E: 1: |