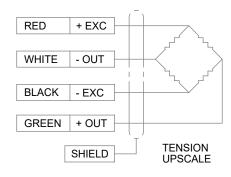

| LOAD CELL CHARACTERISTICS |                |                      |                    |                      |                    |  |  |  |
|---------------------------|----------------|----------------------|--------------------|----------------------|--------------------|--|--|--|
| #                         | CAPACITY       | 25-50 (LBF)          | 100-250 (LBF)      | 100-200 (N)          | 500-1000 (N)       |  |  |  |
| 1                         | FLEXURE MAT'L  | ANODIZED<br>ALUMINUM | STAINLESS<br>STEEL | ANODIZED<br>ALUMINUM | STAINLESS<br>STEEL |  |  |  |
| 2                         | FLEXURE THREAD | 0.25-2               | 8 UNF-2B           | M6 X                 | 1-6H               |  |  |  |