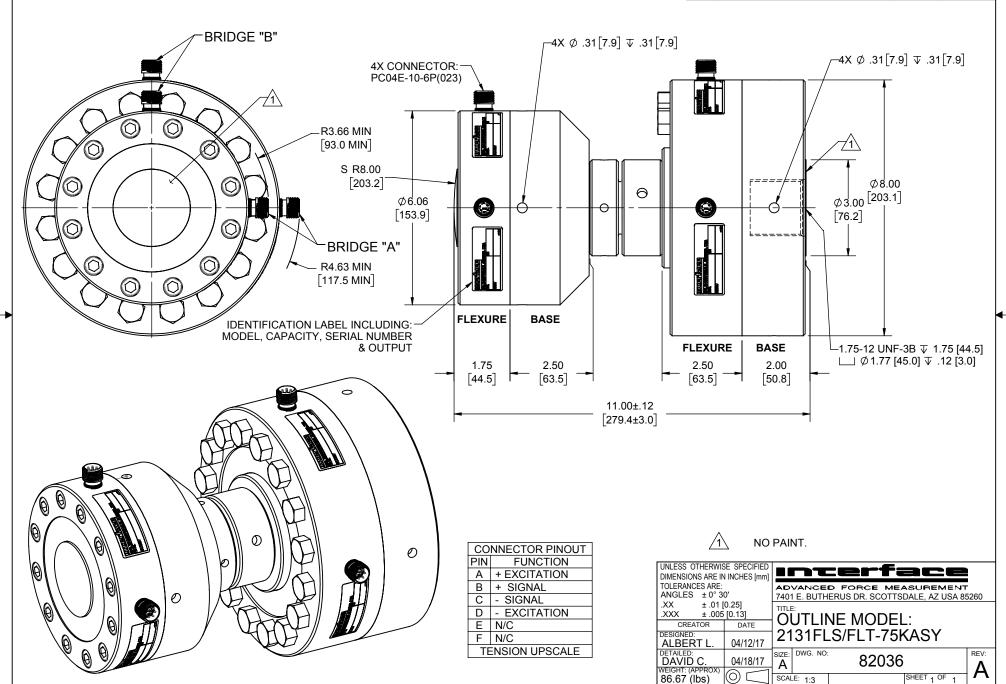

LOAD CELL CHARACTERISTICS
CAPACITY 25K, 75K (lbf)

Interface Inc. claims proprietary rights in the information disclosed hereon. This drawing is furnished in confidence on the express understanding that neither it nor any reproduction thereof will be disclosed to others or used for the purpose of manufacture or procurement of the article or part shown hereon without written permission of Interface Inc. The drawing shall remain the property of Interface Inc. and shall be returned upon request by Interface Inc.