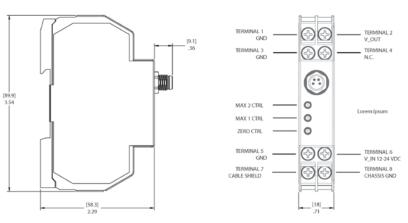

#### **Electronics**

| Input      | 12 - 28 VDC (0.56W |
|------------|--------------------|
| Output     | O -5 VDC Std; O-10 |
| Bandwidth  | -3 dB @ 5 kHz      |
| Resolution | > 0.2 mm           |
| OpTemp     | 0 °C - 50 °C       |

#### 856030-001 Signal Conditioning Electronics

856035-001D Threaded Sensor

856036-001D Pressure Port