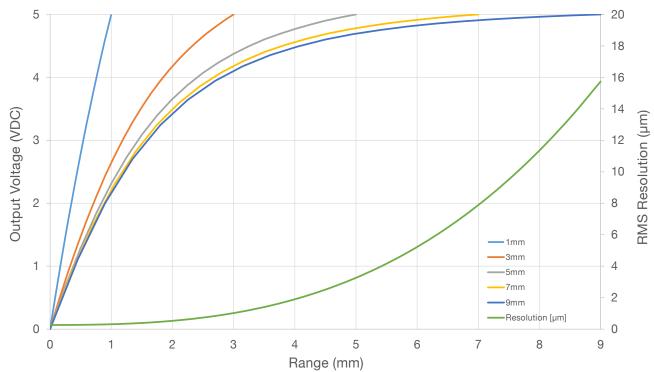

-92400 Courbevoie | France +33(0)1 46 91 93 32 | contact@pm-instrumentation.com | www.pm-instrumentation.com



## **AMS-3000**



#### **Electronics**

| Input      | 12 - 28 VDC (0.56W |
|------------|--------------------|
| Output     | O -5 VDC Std; O-10 |
| Bandwidth  | -3 dB @ 5 kHz      |
| Resolution | > 0.2 mm           |
| OpTemp     | 0 °C - 50 °C       |

#### Sensors

| Range       | 1 - 5mm standard    |
|-------------|---------------------|
| Offset      | 0.13mm min          |
| Op Pressure | 500 psi standard    |
| Op Pressure | 30,000 psi optional |
| Op Temp     | 0 °C - 80 °C        |

#### 856030-001 Signal Conditioning Electronics







856035-001D Threaded Sensor

856036-001D Pressure Port

### **AMS Performance**

AMS Series Typical Output and Resolution vs Range