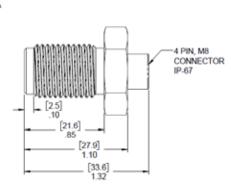

#### 856030-001 Signal Conditioning Electronics

856035-001D Threaded Sensor

856036-001D Pressure Port