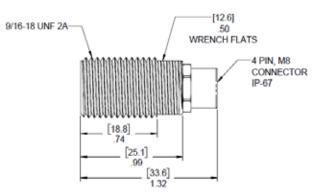

#### Sensors

| Range       | 1 - 5mm standard    |
|-------------|---------------------|
| Offset      | 0.13mm min          |
| Op Pressure | 500 psi standard    |
| Op Pressure | 30,000 psi optional |
| Op Temp     | 0 °C - 80 °C        |

#### 856030-001 Signal Conditioning Electronics

856035-001D Threaded Sensor

856036-001D Pressure Port