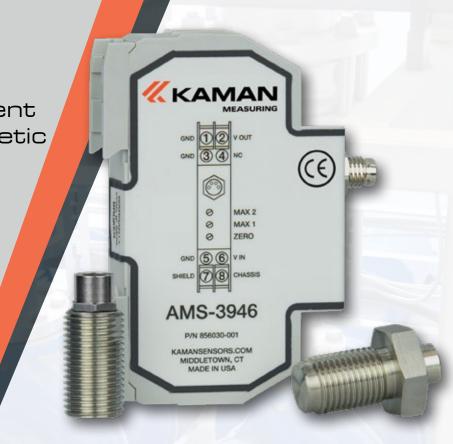

#### 856030-001 Signal Conditioning Electronics

856035-001D Threaded Sensor

856036-001D Pressure Port