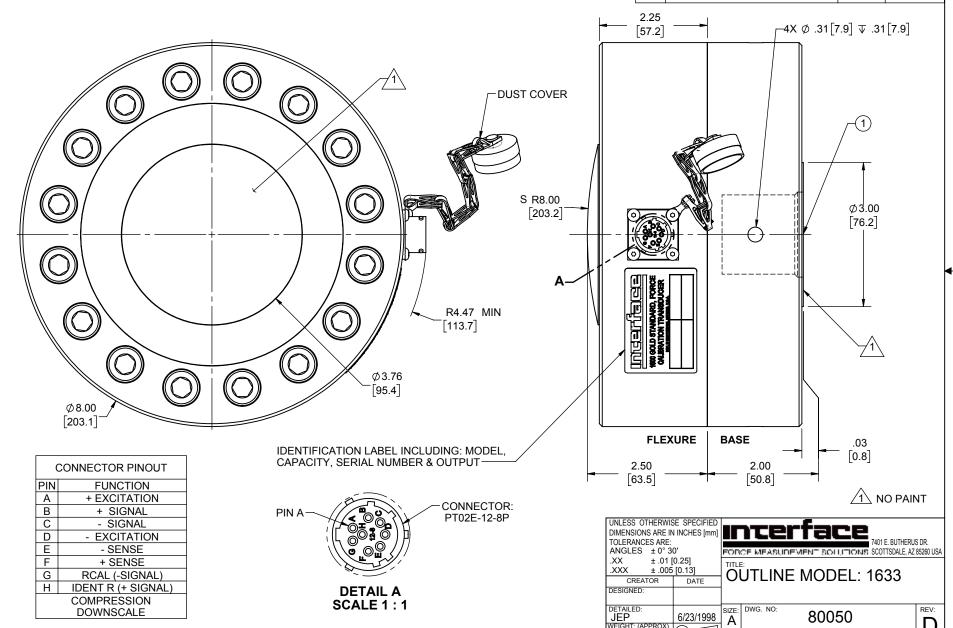

| LOAD CELL CHARACTERISTICS   US CAPACITIES   SI CAPACITIES     # CAPACITY   100K (lbf)   450 kN     RASE   1.750.12 LINE 3B T.1.75   M42 X 2.4H T.1.75(44.5) |                         |                 | In                      |        |
|-------------------------------------------------------------------------------------------------------------------------------------------------------------|-------------------------|-----------------|-------------------------|--------|
|                                                                                                                                                             |                         | US CAPACITIES   | SI CAPACITIES           | m      |
| #                                                                                                                                                           | CAPACITY                | 100K (lbf)      | 450 kN                  | p<br>a |
|                                                                                                                                                             | BASE<br>THREAD & C'BORE | 1.750-12 UNF-3B | M42 X 2-4H ↓ 1.75[44.5] |        |

|           | 80050                                                            |           |          |  |  |  |
|-----------|------------------------------------------------------------------|-----------|----------|--|--|--|
| REVISIONS |                                                                  |           |          |  |  |  |
| REV.      | DESCRIPTION                                                      | DATE      | APPROVED |  |  |  |
| Α         | INITIAL RELEASE                                                  | 6/24/98   |          |  |  |  |
| В         | #2, 2.25 (57.2) WAS 2.50 (63.5)                                  | 1/03/07   |          |  |  |  |
| С         | MOUNTING BOLTS SHCS WAS HHCS                                     | 2/15/07   |          |  |  |  |
| D         | REDRAWN & UPDATED TO CURRENT STDS;<br>ADD METRIC CAPACITY 450 kN | 9/11/2017 | AL       |  |  |  |