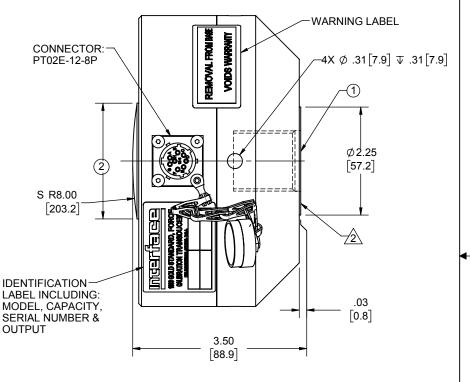

CONNECTOR PINOUT PIN **FUNCTION FUNCTION W/TEDS** + EXCITATION + EXCITATION В + SIGNAL + SIGNAL С - SIGNAL - SIGNAL D - EXCITATION - EXCITATION - SENSE - SENSE + SENSE + SENSE F RCAL (-SIGNAL) TEDS DATA H IDENT R (+ SIGNAL) **TEDS GROUND** READ DOWNSCALE IN COMPRESSION

DO NOT PAINT.

 MODELS WITH TEDS ID CHIP HAVE A "T" AT THE END OF THE MODEL NUMBER (1621AJH-25K-T).

| UNLESS OTHERWISE SPECIFIED DIMENSIONS ARE IN INCHES [mm] TOLERANCES ARE: ANGLES ± 0° 30' XX ± .01 [0.25] .XXX ± .005 [0.13] CREATOR DATE |         |       | THE PROPERTY OF THE PROPERTY O |  |  |              |  |
|------------------------------------------------------------------------------------------------------------------------------------------|---------|-------|--------------------------------------------------------------------------------------------------------------------------------------------------------------------------------------------------------------------------------------------------------------------------------------------------------------------------------------------------------------------------------------------------------------------------------------------------------------------------------------------------------------------------------------------------------------------------------------------------------------------------------------------------------------------------------------------------------------------------------------------------------------------------------------------------------------------------------------------------------------------------------------------------------------------------------------------------------------------------------------------------------------------------------------------------------------------------------------------------------------------------------------------------------------------------------------------------------------------------------------------------------------------------------------------------------------------------------------------------------------------------------------------------------------------------------------------------------------------------------------------------------------------------------------------------------------------------------------------------------------------------------------------------------------------------------------------------------------------------------------------------------------------------------------------------------------------------------------------------------------------------------------------------------------------------------------------------------------------------------------------------------------------------------------------------------------------------------------------------------------------------------|--|--|--------------|--|
| DESIGNED:                                                                                                                                |         |       |                                                                                                                                                                                                                                                                                                                                                                                                                                                                                                                                                                                                                                                                                                                                                                                                                                                                                                                                                                                                                                                                                                                                                                                                                                                                                                                                                                                                                                                                                                                                                                                                                                                                                                                                                                                                                                                                                                                                                                                                                                                                                                                                |  |  |              |  |
| DETAILED: JEP 06/23/1998 WEIGHT: (APPROX)                                                                                                |         | SIZE: | - 00000                                                                                                                                                                                                                                                                                                                                                                                                                                                                                                                                                                                                                                                                                                                                                                                                                                                                                                                                                                                                                                                                                                                                                                                                                                                                                                                                                                                                                                                                                                                                                                                                                                                                                                                                                                                                                                                                                                                                                                                                                                                                                                                        |  |  | REV:         |  |
| 22 (lbs)                                                                                                                                 | $\odot$ | SCAI  | LE: 1:2                                                                                                                                                                                                                                                                                                                                                                                                                                                                                                                                                                                                                                                                                                                                                                                                                                                                                                                                                                                                                                                                                                                                                                                                                                                                                                                                                                                                                                                                                                                                                                                                                                                                                                                                                                                                                                                                                                                                                                                                                                                                                                                        |  |  | SHEET 1 OF 1 |  |