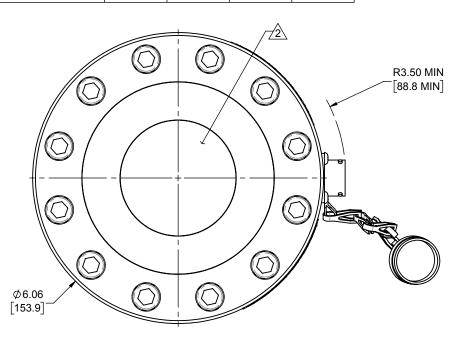

| LOAD CELL CHARACTERISTICS |                                     |               |           |                   |          |  |  |  |  |
|---------------------------|-------------------------------------|---------------|-----------|-------------------|----------|--|--|--|--|
|                           |                                     | US CAP        | ACITIES   | SI CAPACITIES     |          |  |  |  |  |
| #                         | CAPACITY                            | 25K (lbf)     | 50K (lbf) | 110 (kN)          | 225 (kN) |  |  |  |  |
| 1                         | BASE THREAD,<br>DEPTH & COUNTERBORE | 1.25-12 UN-3B |           | M33 X 2-4H ↓ 35.6 |          |  |  |  |  |
| 2                         | HUB SURFACE DIAMETER                | 2.41          | 2.65      | 61.2              | 67.3     |  |  |  |  |

DO NOT PAINT.

 MODELS WITH TEDS ID CHIP HAVE A "T" AT THE END OF THE MODEL NUMBER (1621AJH-25K-T).

| UNLESS OTHERWISE SPECIFIED DIMENSIONS ARE IN INCHES [mm] TOLERANCES ARE: ANGLES ± 0° 30' XX ± .01 [0.25] .XXX ± .005 [0.13] CREATOR DATE |         |       | THE PROPERTY OF THE PROPERTY O |  |  |              |  |
|------------------------------------------------------------------------------------------------------------------------------------------|---------|-------|--------------------------------------------------------------------------------------------------------------------------------------------------------------------------------------------------------------------------------------------------------------------------------------------------------------------------------------------------------------------------------------------------------------------------------------------------------------------------------------------------------------------------------------------------------------------------------------------------------------------------------------------------------------------------------------------------------------------------------------------------------------------------------------------------------------------------------------------------------------------------------------------------------------------------------------------------------------------------------------------------------------------------------------------------------------------------------------------------------------------------------------------------------------------------------------------------------------------------------------------------------------------------------------------------------------------------------------------------------------------------------------------------------------------------------------------------------------------------------------------------------------------------------------------------------------------------------------------------------------------------------------------------------------------------------------------------------------------------------------------------------------------------------------------------------------------------------------------------------------------------------------------------------------------------------------------------------------------------------------------------------------------------------------------------------------------------------------------------------------------------------|--|--|--------------|--|
| DESIGNED:                                                                                                                                |         |       |                                                                                                                                                                                                                                                                                                                                                                                                                                                                                                                                                                                                                                                                                                                                                                                                                                                                                                                                                                                                                                                                                                                                                                                                                                                                                                                                                                                                                                                                                                                                                                                                                                                                                                                                                                                                                                                                                                                                                                                                                                                                                                                                |  |  |              |  |
| DETAILED: JEP 06/23/1998 WEIGHT: (APPROX)                                                                                                |         | SIZE: | - 00000                                                                                                                                                                                                                                                                                                                                                                                                                                                                                                                                                                                                                                                                                                                                                                                                                                                                                                                                                                                                                                                                                                                                                                                                                                                                                                                                                                                                                                                                                                                                                                                                                                                                                                                                                                                                                                                                                                                                                                                                                                                                                                                        |  |  | REV:         |  |
| 22 (lbs)                                                                                                                                 | $\odot$ | SCAI  | LE: 1:2                                                                                                                                                                                                                                                                                                                                                                                                                                                                                                                                                                                                                                                                                                                                                                                                                                                                                                                                                                                                                                                                                                                                                                                                                                                                                                                                                                                                                                                                                                                                                                                                                                                                                                                                                                                                                                                                                                                                                                                                                                                                                                                        |  |  | SHEET 1 OF 1 |  |