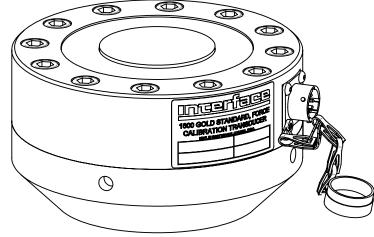

DO NOT PAINT.

 MODELS WITH TEDS ID CHIP HAVE A "T" AT THE END OF THE MODEL NUMBER (1621AJH-25K-T).

| UNLESS OTHERWISE SPECIFIED DIMENSIONS ARE IN INCHES [mm] TOLERANCES ARE: ANGLES ± 0° 30' XX ± .01 [0.25] .XXX ± .005 [0.13] CREATOR DATE |         |       | THE PROPERTY OF THE PROPERTY O |  |  |              |  |
|------------------------------------------------------------------------------------------------------------------------------------------|---------|-------|--------------------------------------------------------------------------------------------------------------------------------------------------------------------------------------------------------------------------------------------------------------------------------------------------------------------------------------------------------------------------------------------------------------------------------------------------------------------------------------------------------------------------------------------------------------------------------------------------------------------------------------------------------------------------------------------------------------------------------------------------------------------------------------------------------------------------------------------------------------------------------------------------------------------------------------------------------------------------------------------------------------------------------------------------------------------------------------------------------------------------------------------------------------------------------------------------------------------------------------------------------------------------------------------------------------------------------------------------------------------------------------------------------------------------------------------------------------------------------------------------------------------------------------------------------------------------------------------------------------------------------------------------------------------------------------------------------------------------------------------------------------------------------------------------------------------------------------------------------------------------------------------------------------------------------------------------------------------------------------------------------------------------------------------------------------------------------------------------------------------------------|--|--|--------------|--|
| DESIGNED:                                                                                                                                |         |       |                                                                                                                                                                                                                                                                                                                                                                                                                                                                                                                                                                                                                                                                                                                                                                                                                                                                                                                                                                                                                                                                                                                                                                                                                                                                                                                                                                                                                                                                                                                                                                                                                                                                                                                                                                                                                                                                                                                                                                                                                                                                                                                                |  |  |              |  |
| DETAILED: JEP 06/23/1998 WEIGHT: (APPROX)                                                                                                |         | SIZE: | - 00000                                                                                                                                                                                                                                                                                                                                                                                                                                                                                                                                                                                                                                                                                                                                                                                                                                                                                                                                                                                                                                                                                                                                                                                                                                                                                                                                                                                                                                                                                                                                                                                                                                                                                                                                                                                                                                                                                                                                                                                                                                                                                                                        |  |  | REV:         |  |
| 22 (lbs)                                                                                                                                 | $\odot$ | SCAI  | LE: 1:2                                                                                                                                                                                                                                                                                                                                                                                                                                                                                                                                                                                                                                                                                                                                                                                                                                                                                                                                                                                                                                                                                                                                                                                                                                                                                                                                                                                                                                                                                                                                                                                                                                                                                                                                                                                                                                                                                                                                                                                                                                                                                                                        |  |  | SHEET 1 OF 1 |  |