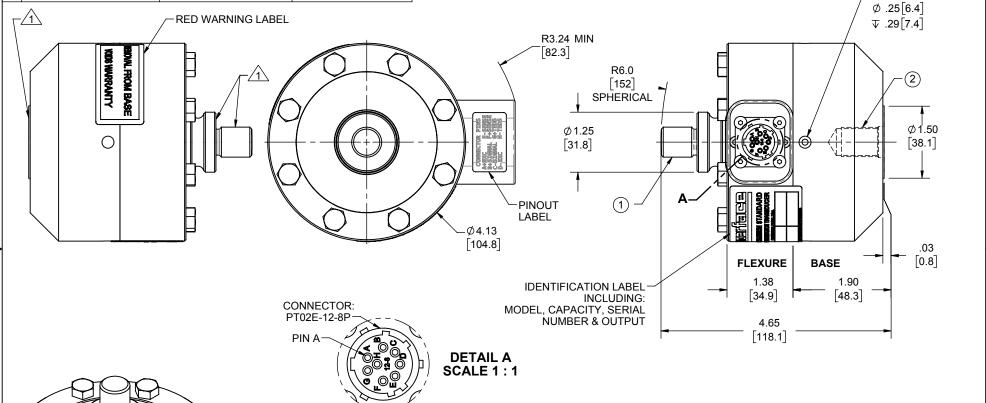

LOAD CELL CHARACTERISTICS US CAPACITIES SI CAPACITIES # CAPACITY 1.1K, 2.2K, 3.3K, 5.5K (lbf) 5, 10, 15, 25 (kN) FLEXURE THREAD AND .625-18 UNF-3A M16 X 2-4h LENGTH X 0.75 LONG X 19.1 LONG BASE THREAD, DEPTH & COUNTERBORE .625-18 UNF-3B **▼**0.75 **□** Ø 16.5 **▼** 3.0

|                 | CONNECTOR    | CONN PINOUT  |  |  |  |
|-----------------|--------------|--------------|--|--|--|
|                 | PINOUT       | W/TEDS       |  |  |  |
| PIN             | FUNCTION     | FUNCTION     |  |  |  |
| Α               | + EXCITATION | + EXCITATION |  |  |  |
| В               | + SIGNAL     | + SIGNAL     |  |  |  |
| O               | - SIGNAL     | - SIGNAL     |  |  |  |
| D               | - EXCITATION | - EXCITATION |  |  |  |
| Е               | - SENSE      | - SENSE      |  |  |  |
| F               | + SENSE      | + SENSE      |  |  |  |
| G               | - RCAL       | TEDS DATA    |  |  |  |
| Η               | + RCAL       | TEDS GND     |  |  |  |
| TENSION UPSCALE |              |              |  |  |  |

2. MODELS WITH TEDS ID CHIP HAVE A "T" AT THE END OF THE MODEL NUMBER (1810CJY-5.5K-T)

1 DO NOT PAINT.

|  | UNLESS OTHERWISE SPECIFIED DIMENSIONS ARE IN INCHES [mm] TOLERANCES ARE: ANGLES ± 0° 30' |            |                | nt                                                                          | :erf  | ace          | }    |
|--|------------------------------------------------------------------------------------------|------------|----------------|-----------------------------------------------------------------------------|-------|--------------|------|
|  |                                                                                          |            |                | ADVANCED FORCE MEASUREMENT<br>7401 E. BUTHERUS DR. SCOTTSDALE, AZ USA 85260 |       |              |      |
|  | .XX ± .01 [0.25]<br>.XXX ± .005 [0.13]                                                   |            | OUTLINE MODEL: |                                                                             |       |              |      |
|  | CREATOR<br>DESIGNED:                                                                     | DATE       |                | 310C                                                                        |       | · <b>L</b> · |      |
|  | DETAILED: JEP WEIGHT: (APPROX)                                                           | 05/13/2004 | SIZE:          | DWG. NO                                                                     | 80491 |              | REV: |
|  | 11 (lbs)                                                                                 | $\bigcirc$ | SCAL           | E: 1:2                                                                      |       | SHEET 1 OF 1 |      |