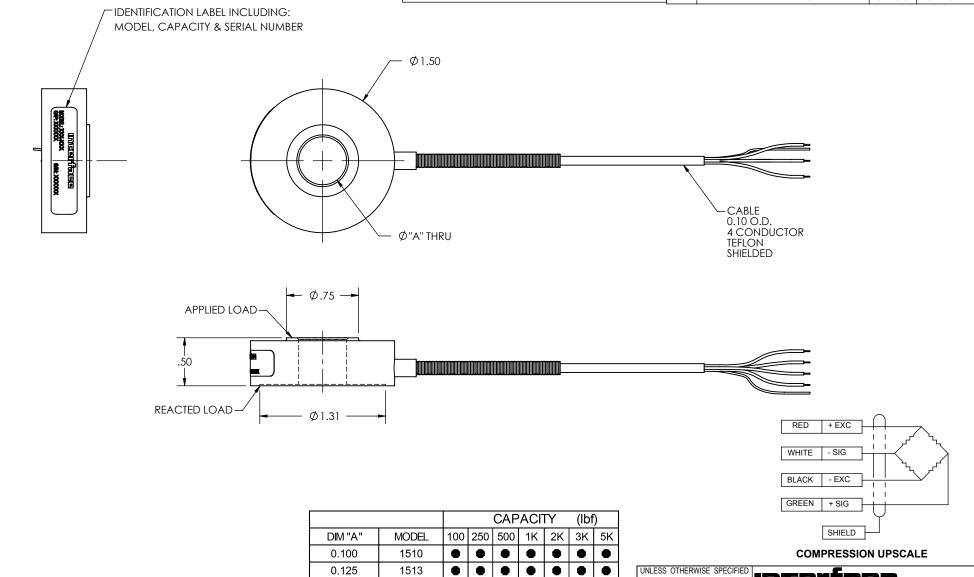

- 3. CABLE LENGTH: 5 FT [1.5 M] (STANDARD).
  NON-STANDARD CABLE LENGTH PER
  OPTION CODE.
- 2. OUTPUT: 2.00 mV/V (NOMINAL)
- 1. ALL DIMENSIONS IN INCHES.

|         |       | CAPACITY |     |     | ΙΥ | (lbt) |    |    |
|---------|-------|----------|-----|-----|----|-------|----|----|
| DIM "A" | MODEL | 100      | 250 | 500 | 1K | 2K    | 3K | 5K |
| 0.100   | 1510  | •        | •   | •   | •  | •     | •  | •  |
| 0.125   | 1513  | •        | •   | •   | •  | •     | •  | •  |
| 0.200   | 1520  | •        | •   | •   | •  | •     | •  | •  |
| 0.250   | 1525  | •        | •   | •   | •  | •     | •  | •  |
| 0.312   | 1531  | •        | •   | •   | •  | •     | •  | •  |
| 0.375   | 1538  | •        | •   | •   | •  | •     | •  | •  |
| 0.500   | 1550  | •        | •   | •   | •  | •     | •  | •  |

| DIMENSIONS ARE IN INCHES [mm] | TOLERANCES ARE: ANGLES ± 0° 30' | XX ± .015 [0.13] | CREATOR | DATE | DESIGNED: JAMES R. 03/05/19 | DETAILED: DAVID C. 03/05/19 | O.21 (lbs) | O.22 (lbs) | O.25 (lbs) | O.25 (lbs) | O.25 (lbs) | O.26 (lbs) | O.27 (lbs)

FORCE MEASUREMENT SOLUTIONS... SCOTTSDALE, AZ 85260 USA
TITLE:
OUTLINE MODEL:
LW15XX, 100 - 5K lbf

SIZE: DWG. NO: 82645
SCALE: 1:1 SHEET 1 OF 1

7418 E. HELM DRIVE

CAD FILE <\_Document Vault:\~\82645.SLD\*\*\*>