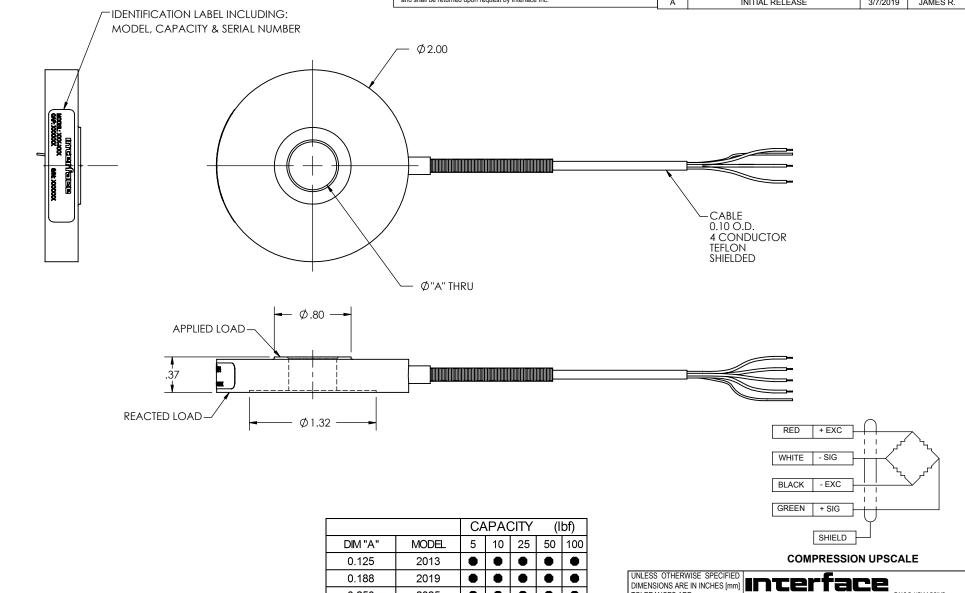

- 3. CABLE LENGTH: 5 FT [1.5 M] (STANDARD). NON-STANDARD CABLE LENGTH PER OPTION CODE.
- 2. OUTPUT: 2.00 mV/V (NOMINAL)
- ALL DIMENSIONS IN INCHES. 1.

|         |       | CAPACITY |    | (lbt) |    |     |
|---------|-------|----------|----|-------|----|-----|
| DIM "A" | MODEL | 5        | 10 | 25    | 50 | 100 |
| 0.125   | 2013  | •        | •  | •     | •  | •   |
| 0.188   | 2019  | •        | •  | •     | •  | •   |
| 0.250   | 2025  | •        | •  | •     | •  | •   |
| 0.375   | 2038  | •        | •  | •     | •  | •   |
| 0.500   | 2050  | •        | •  | •     | •  | •   |
| 0.625   | 2063  | •        | •  | •     | •  | •   |

TOLERANCES ARE: ANGLES ± 0° 30' ± .01 [0.25] ± .005 [0.13] .XXX CREATOR DATE DESIGNED: 03/05/19 JAMES R. DAVID C. 03/05/19 WEIGHT: (APPROX 0.29 (lbs)

7418 E. HELM DRIVE FORCE MEASUREMENT SOLUTIONS. SCOTTSDALE, AZ 85260 USA **OUTLINE MODEL:** LW20XX, 5 - 100 lbf