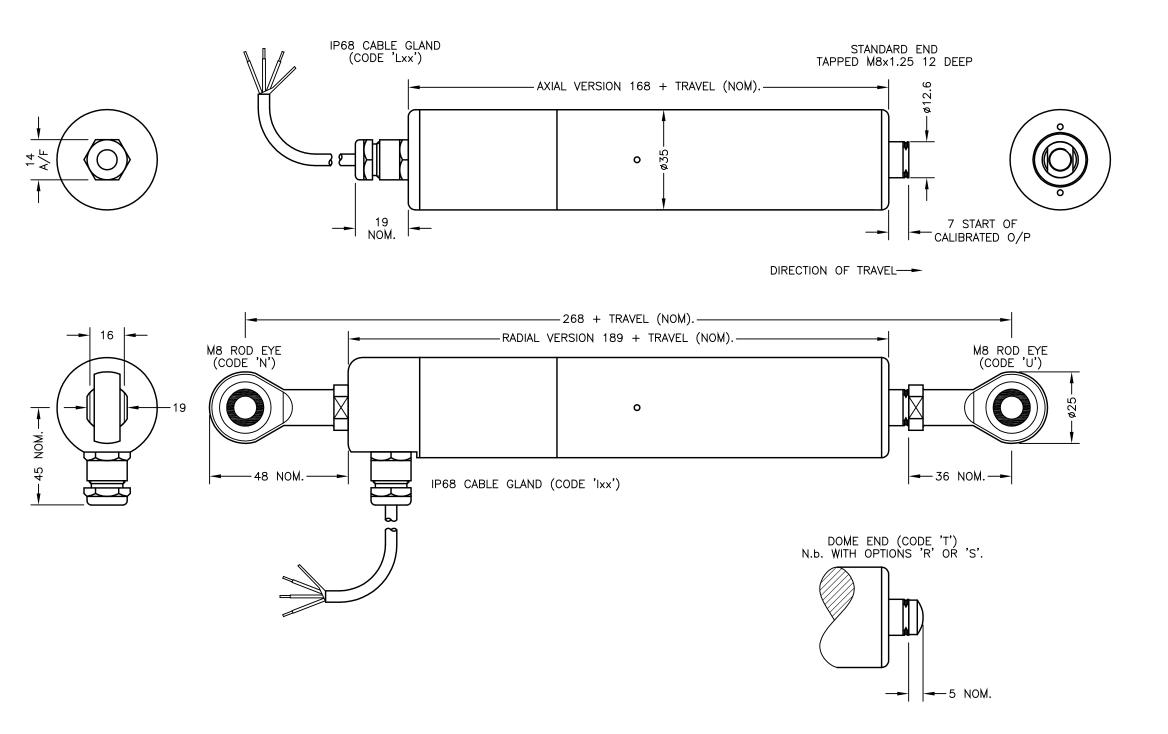

MAXIMUM WORKING DEPTH: 100 METRES/328 FEET. WHERE THE FREE END OF THE CABLE IS TO BE TERMINATED IN A SUBMERGED POSITION, ADEQUATE SEALING MUST BE PROVIDED TO PROTECT CONNECTIONS.

THE PUSH-ROD RETRACTS A FURTHER 4mm NOM. FROM START OF CALIBRATED TRAVEL. STANDARD VERSIONS THE PUSH-ROD EXTENDS A FURTHER 8mm NOM. FROM END OF CALIBRATED TRAVEL, FOR SPRUNG VERSIONS: 'R': 1mm, 'S': 2mm. 'V' CODED PUSH-ROD WILL DEPART SENSOR BODY.