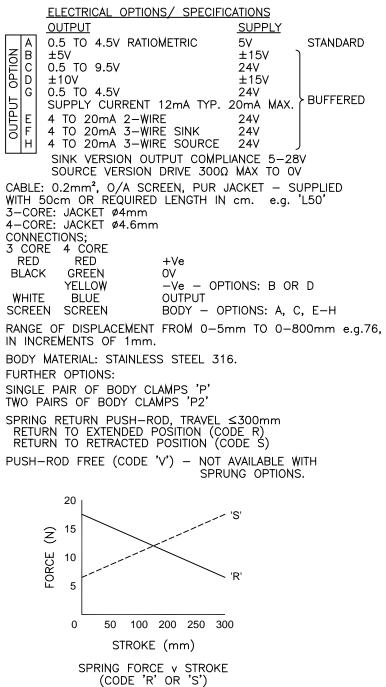

MAXIMUM WORKING DEPTH: 100 METRES/328 FEET. WHERE THE FREE END OF THE CABLE IS TO BE TERMINATED IN A SUBMERGED POSITION, ADEQUATE SEALING MUST BE PROVIDED TO PROTECT CONNECTIONS.

THE PUSH-ROD RETRACTS A FURTHER 4mm NOM. FROM START OF CALIBRATED TRAVEL. STANDARD VERSIONS THE PUSH-ROD EXTENDS A FURTHER 8mm NOM. FROM END OF CALIBRATED TRAVEL, FOR SPRUNG VERSIONS: 'R': 1mm, 'S': 2mm. 'V' CODED PUSH-ROD WILL DEPART SENSOR BODY.