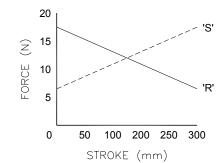

SINGLE PAIR OF BODY CLAMPS 'P' TWO PAIRS OF BODY CLAMPS 'P2'

SPRING RETURN PUSH-ROD, TRAVEL ≤300mm RETURN TO EXTENDED POSITION (CODE 'R') RETURN TO RETRACTED POSITION (CODE 'S')

PUSH-ROD FREE (CODE 'V') - NOT AVAILABLE WITH SPRUNG OPTIONS.

GAIN AND OFFSET ADJUSTMENTS NOT AVAILABLE WITH RADIAL BODY, CODE 'Ixx' AND 'K', OPTIONS.

SPRING FORCE v STROKE (CODE 'R' OR 'S')

| Р        | 05/07/11                            |                        | CHECKED BY |                       |  |
|----------|-------------------------------------|------------------------|------------|-----------------------|--|
| Q        | 07/03/13                            | <del> (\phi)-[: </del> | RDS        | X.X ±0.2<br>X.XX ±0.1 |  |
| R        | 08/04/14                            |                        |            | DIMS mm               |  |
| S        | 28/07/15                            | DESCRIPTION            |            |                       |  |
| T        | 9/11/15                             | P101 LIPS STAND ALONE  |            |                       |  |
| U        | 29/08/17                            | LINEAR POSITION SENSOR |            |                       |  |
|          |                                     |                        |            |                       |  |
| SCA<br>1 | LE<br>2.5mm<br><del>&lt; &gt;</del> | DRAWING<br>NUMBER F    | P101-11    | REV U                 |  |
|          |                                     |                        | 0.122      |                       |  |