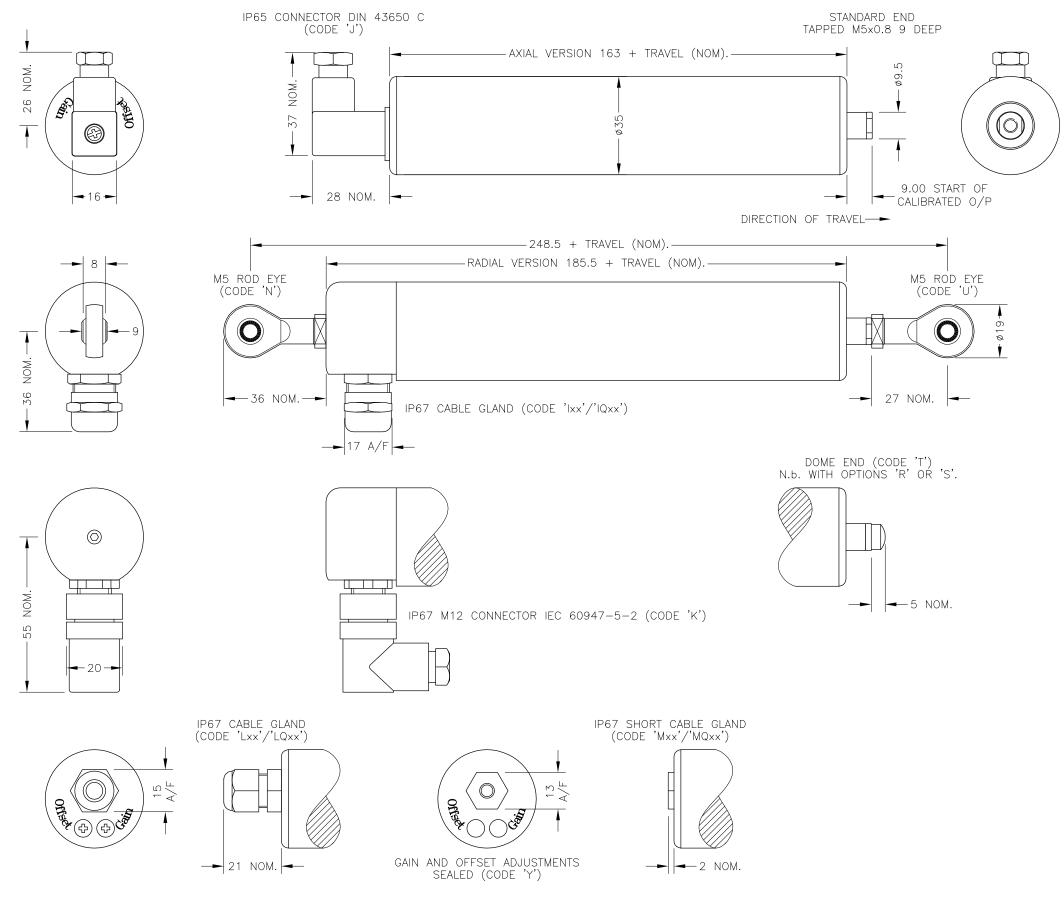

THE PUSH—ROD RETRACTS A FURTHER 4mm NOM. FROM START OF CALIBRATED TRAVEL. STANDARD VERSIONS THE PUSH—ROD EXTENDS A FURTHER 8mm NOM. FROM END OF CALIBRATED TRAVEL, FOR SPRUNG VERSIONS: 'R': 1mm, 'S': 2mm. CODED PUSH-ROD WILL DEPART SENSOR BODY.

WITH 50cm OR REQUIRED LENGTH IN cm. e.g. 'L50' 3-CORE: JACKET Ø4mm

4-CORE: JACKET Ø4.6mm

CABLE/CONNECTOR\* CONNECTIONS;

CONNECTOR 3 CORE 4 CORE RED RED BLACK GREEN :3 OV

-Ve - OPTIONS: B OR D YELLOW WHITE OUTPUT BL UF

BODY - OPTIONS: A, C, E-H SCREEN SCREEN

\*CONNECTORS; MAXIMUM CONDUCTOR CROSS SECTION 0.75mm2 RANGE OF DISPLACEMENT FROM 0-5mm TO 0-800mm e.g.76, IN INCREMENTS OF 1mm.

BODY MATERIAL: STAINLESS STEEL.

FURTHER OPTIONS:

SINGLE PAIR OF BODY CLAMPS 'P' TWO PAIRS OF BODY CLAMPS 'P2'

SPRING RETURN PUSH-ROD, TRAVEL ≤300mm RETURN TO EXTENDED POSITION (CODE 'R') RETURN TO RETRACTED POSITION (CODE 'S')

PUSH-ROD FREE (CODE 'V') - NOT AVAILABLE WITH SPRUNG OPTIONS.

GAIN AND OFFSET ADJUSTMENTS NOT AVAILABLE WITH RADIAL BODY, CODE 'Ixx' AND 'K', OPTIONS.

SPRING FORCE v STROKE (CODE 'R' OR 'S')

| Р        | 05/07/11                            |                        | CHECKED BY |                       |  |
|----------|-------------------------------------|------------------------|------------|-----------------------|--|
| Q        | 07/03/13                            | <del> (\phi)-[: </del> | RDS        | X.X ±0.2<br>X.XX ±0.1 |  |
| R        | 08/04/14                            |                        |            | DIMS mm               |  |
| S        | 28/07/15                            | DESCRIPTION            |            |                       |  |
| T        | 9/11/15                             | P101 LIPS STAND ALONE  |            |                       |  |
| U        | 29/08/17                            | LINEAR POSITION SENSOR |            |                       |  |
|          |                                     |                        |            |                       |  |
| SCA<br>1 | LE<br>2.5mm<br><del>&lt; &gt;</del> | DRAWING<br>NUMBER F    | P101-11    | REV U                 |  |
|          |                                     |                        | 0.122      |                       |  |