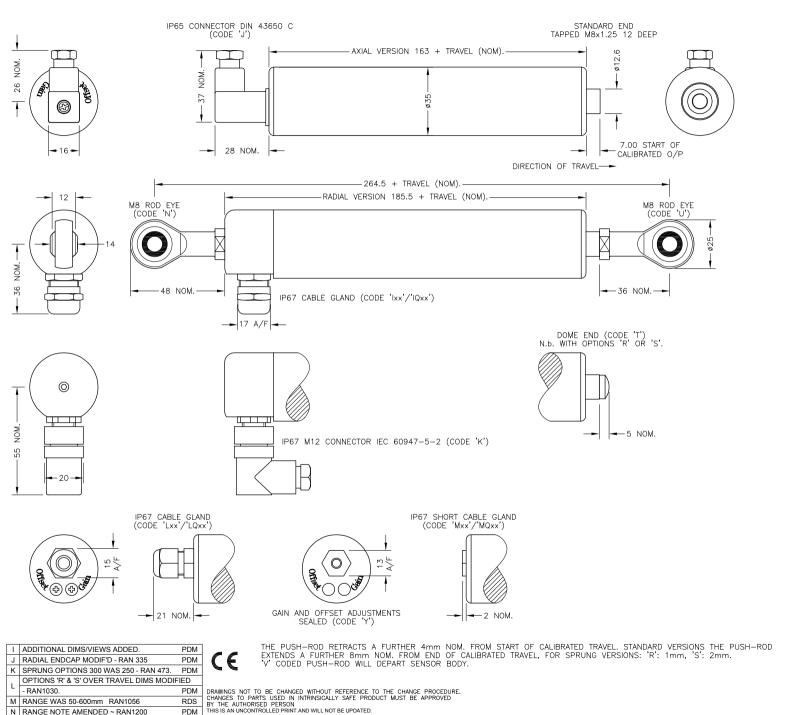

N RANGE NOTE AMENDED ~ RAN1200

PDM

| A 0.5 TO 4.5V RATIOMETRIC 5V STANDARD   B ±5V ±15V ±15 |  |  |  |  |  |  |
|-----------------------------------------------------------------------------------------------------------------------------------------------------------------------------------------------------------------------------------------------------------------------------------------------------------------------------------------------------------------------------------------------------------------------------------------------------------------------------|--|--|--|--|--|--|
| SOURCE VERSION DRIVE 3000 MAX TO OV                                                                                                                                                                                                                                                                                                                                                                                                                                         |  |  |  |  |  |  |
| CABLE: 0.2mm <sup>2</sup> , O/A SCREEN, PUR JACKET – SUPPLIED<br>WITH 50cm OR REQUIRED LENGTH IN cm. e.g. 'L50'<br>3-CORE: JACKET Ø4mm<br>4-CORE: JACKET Ø4.6mm<br>CABLE/CONNECTOR* CONNECTIONS:                                                                                                                                                                                                                                                                            |  |  |  |  |  |  |
| 3 CORE 4 CORE CONNECTOR<br>RED RED :1 +Ve                                                                                                                                                                                                                                                                                                                                                                                                                                   |  |  |  |  |  |  |
| BLACK GREEN :3 OV<br>YELLOW :4 -Ve - OPTIONS: B OR D                                                                                                                                                                                                                                                                                                                                                                                                                        |  |  |  |  |  |  |
| WHITE BLUE :2 OUTPUT<br>SCREEN SCREEN :4 BODY - OPTIONS: A, C, E-H                                                                                                                                                                                                                                                                                                                                                                                                          |  |  |  |  |  |  |
| *CONNECTORS; MAXIMUM CONDUCTOR CROSS SECTION 0.75mm <sup>2</sup><br>RANGE OF DISPLACEMENT FROM 0-5mm TO 0-800mm e.g.76,<br>IN INCREMENTS OF 1mm.                                                                                                                                                                                                                                                                                                                            |  |  |  |  |  |  |
| BODY MATERIAL: STAINLESS STEEL.                                                                                                                                                                                                                                                                                                                                                                                                                                             |  |  |  |  |  |  |
| FURTHER OPTIONS:<br>SINGLE PAIR OF BODY CLAMPS 'P'                                                                                                                                                                                                                                                                                                                                                                                                                          |  |  |  |  |  |  |
| TWO PAIRS OF BODY CLAMPS 'P2'                                                                                                                                                                                                                                                                                                                                                                                                                                               |  |  |  |  |  |  |
| SPRING RETURN PUSH-ROD, TRAVEL <300mm<br>RETURN TO EXTENDED POSITION (CODE 'R')<br>RETURN TO RETRACTED POSITION (CODE 'S')                                                                                                                                                                                                                                                                                                                                                  |  |  |  |  |  |  |
| PUSH-ROD FREE (CODE 'V') - NOT AVAILABLE WITH                                                                                                                                                                                                                                                                                                                                                                                                                               |  |  |  |  |  |  |
| SPRUNG OPTIONS.<br>GAIN AND OFFSET ADJUSTMENTS NOT AVAILABLE WITH<br>RADIAL BODY, CODE 'Ixx' AND 'K', OPTIONS.                                                                                                                                                                                                                                                                                                                                                              |  |  |  |  |  |  |
| 20                                                                                                                                                                                                                                                                                                                                                                                                                                                                          |  |  |  |  |  |  |
| ⊂ 15                                                                                                                                                                                                                                                                                                                                                                                                                                                                        |  |  |  |  |  |  |
|                                                                                                                                                                                                                                                                                                                                                                                                                                                                             |  |  |  |  |  |  |
| U 10<br>U 10<br>U 10<br>U 10<br>V 10<br>V 10                                                                                                                                                                                                                                                                                                                                                                                                                                |  |  |  |  |  |  |
| ш 5                                                                                                                                                                                                                                                                                                                                                                                                                                                                         |  |  |  |  |  |  |
| 0 50 100 200 250 300                                                                                                                                                                                                                                                                                                                                                                                                                                                        |  |  |  |  |  |  |
| STROKE (mm)                                                                                                                                                                                                                                                                                                                                                                                                                                                                 |  |  |  |  |  |  |
| SPRING FORCE v STROKE<br>(CODE 'R' OR 'S')                                                                                                                                                                                                                                                                                                                                                                                                                                  |  |  |  |  |  |  |
|                                                                                                                                                                                                                                                                                                                                                                                                                                                                             |  |  |  |  |  |  |
|                                                                                                                                                                                                                                                                                                                                                                                                                                                                             |  |  |  |  |  |  |

ELECTRICAL OPTIONS/ SPECIFICATIONS

SUPPLY

OUTPUT

| DUCILER | Ι                        | 05/07/11 |                                                                          | CHECKED BY | X ±0.4                |  |
|---------|--------------------------|----------|--------------------------------------------------------------------------|------------|-----------------------|--|
| LOOLIEV | J                        | 08/03/13 | $  \oplus \subset  $                                                     | PDM        | X.X ±0.2<br>X.XX ±0.1 |  |
|         | Κ                        | 08/04/14 | ΓΨ ~ ~                                                                   |            | DIMS mm               |  |
|         | L                        | 28/07/15 | DESCRIPTION<br>P111 LIPS RUGGED<br>STAND ALONE LINEAR<br>POSITION SENSOR |            |                       |  |
|         | Μ                        | 9/11/15  |                                                                          |            |                       |  |
|         | Ν                        | 29/08/17 |                                                                          |            |                       |  |
|         |                          |          | POSITION                                                                 | SENSOR     |                       |  |
|         | scale<br>13mm            |          | DRAWING R                                                                | P111-11    | REV N                 |  |
| LIMITED | $\leftarrow \rightarrow$ |          | SHEET 1 OF 1                                                             |            |                       |  |