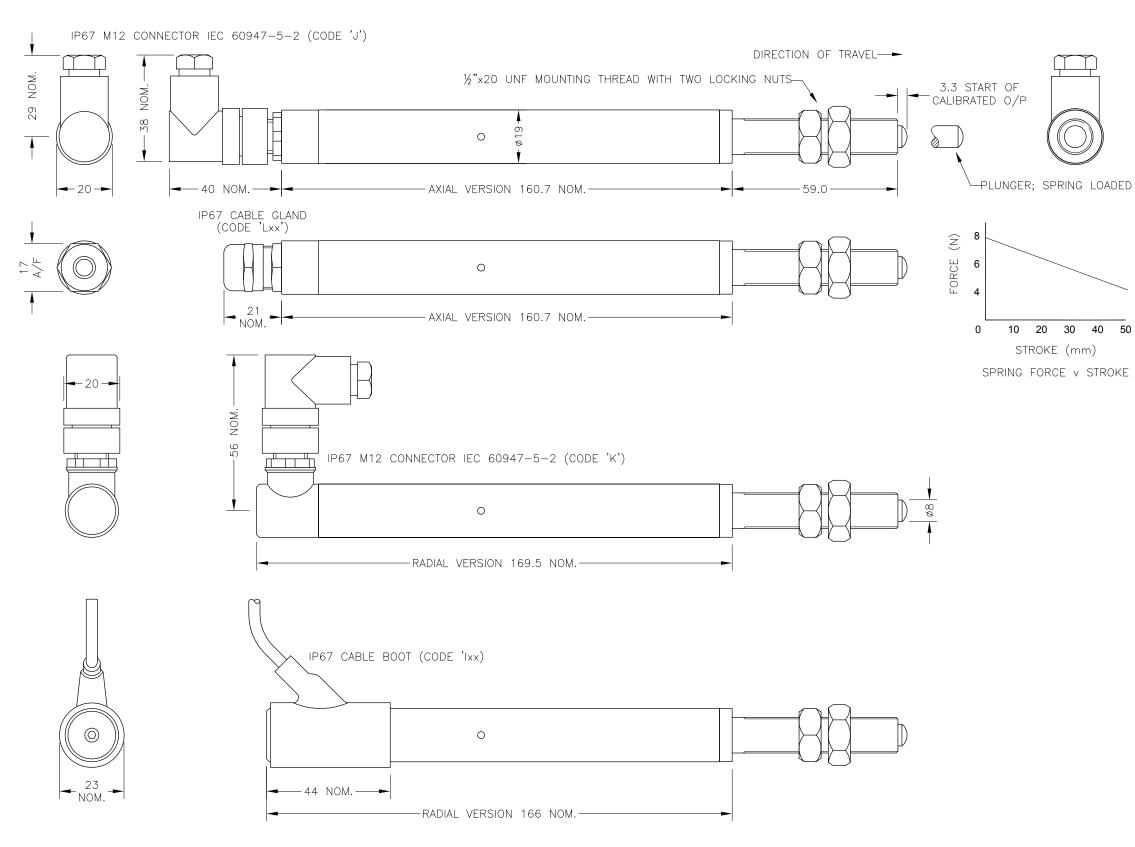

CE

THE PLUNGER WILL RETRACT FLUSH AND EXTENDS 2mm NOM. AT END OF CALIBRATED TRAVEL.

DRAWINGS NOT TO BE CHANGED WITHOUT REFERENCE TO THE CHANGE PROCEDURE. CHANGES TO PARTS USED IN INTRINSICALLY SAFE PRODUCT MUST BE APPROVED BY THE AUTHORISED PERSON THIS IS AN UNCONTROLLED PRINT AND WILL NOT BE UPDATED.

ELECTRICAL OPTIONS/ SPECIFICATIONS OUTPUT <u>OUTPUT</u> <u>SUPPLY</u> OPTION 0.5 TO 4.5V RATIOMETRIC 5V 0.5 TO 9.5V 24V 0.5 TO 4.5V 24V 24V Н 4 TO 20mA SUPPLY CURRENT 12mA TYP. 20mA MAX. PLUS O/P CURRENT CABLE: 0.2mm², O/A SCREEN, PUR JACKET - SUPPLIED WITH 50cm OR REQUIRED LENGTH IN cm. e.g. 'L50' 3-CORE: JACKET Ø4mm CABLE/CONNECTOR\* CONNECTIONS; CABLÉ CONNECTOR RED BLACK OV WHITE :2 OUTPUT SCREEN BODY \*CONNECTORS; MAXIMUM CONDUCTOR CROSS SECTION 0.75mm² RANGE OF DISPLACEMENT FROM 0-5mm TO 0-50mm e.g.36, IN INCREMENTS OF 1mm. BODY MATERIAL: STAINLESS STEEL.