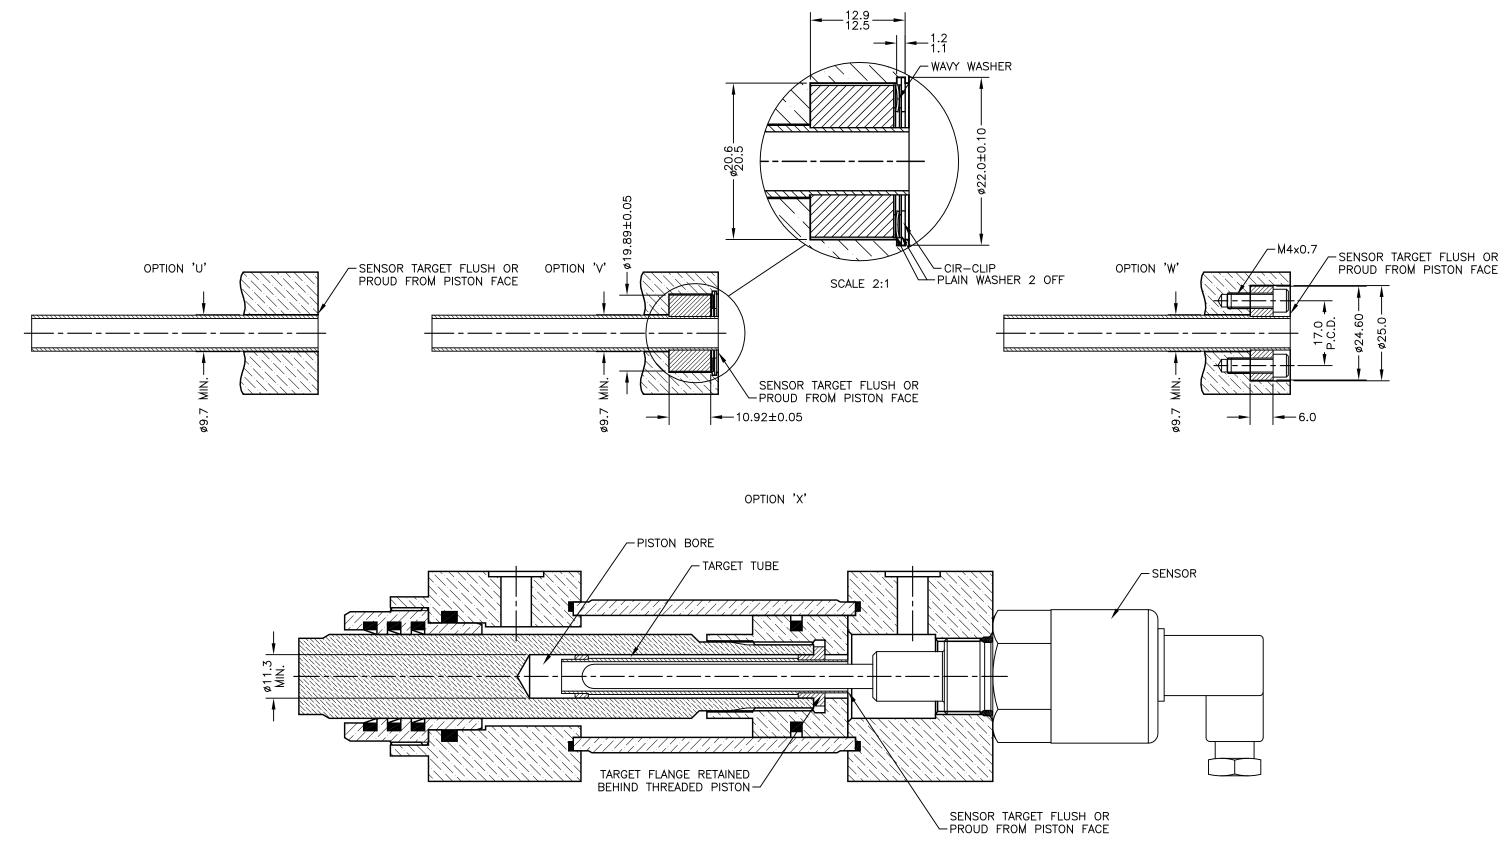

| A<br>B                             | 28/06/95<br>04/10/11 | <b>\$</b>                                             | CHECKED BY      | X ±0.4<br>X.X ±0.2<br>X.XX ±0.1<br>DIMS mm |
|------------------------------------|----------------------|-------------------------------------------------------|-----------------|--------------------------------------------|
| C                                  | 26/10/17             | DESCRIPTION<br>TYPICAL TARGET TUBE<br>FITTING OPTIONS |                 |                                            |
| SCALE<br>10mm<br><del>K &gt;</del> |                      | DRAWING<br>NUMBER F                                   | Р100-12<br>Shee | REV C                                      |