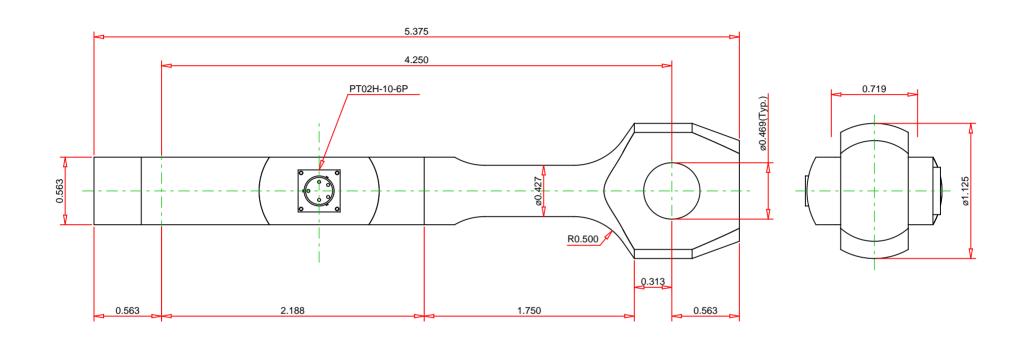

Tolerances Not Specified:

Dimensions:
Fractions ± 1/64
Decimals .X ± .1 .XX ± .02
.XXX ± .010
Angles ± 1°
Machined Surface:
Surface Finish 63-MICRO-IN.

Part No. :

STL-1

Description :

STL Series, Force Sensing Tension Links for Anchor and Chain Shackles