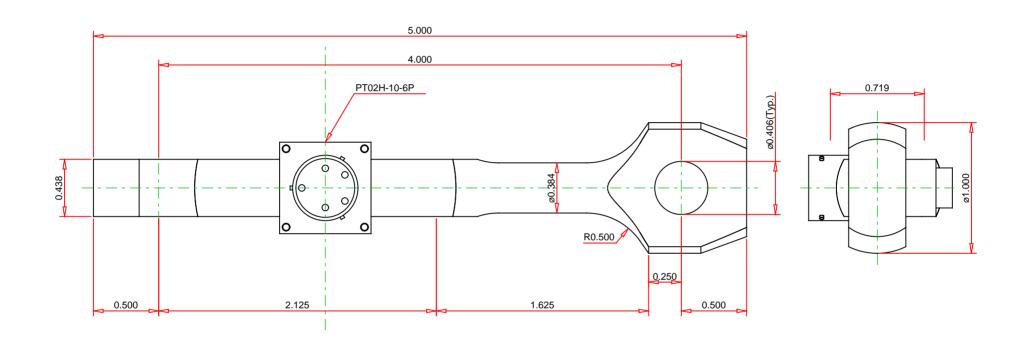

Tolerances Not Specified:

Dimensions:
Fractions ± 1/64
Decimals .X ± .1 .XX ± .02
.XXX ± .010
Angles ± 1°
Machined Surface:
Surface Finish 63-MICRO-IN.

Part No. :

STL-0.75

Description :

STL Series, Force Sensing Tension Links for Anchor and Chain Shackles